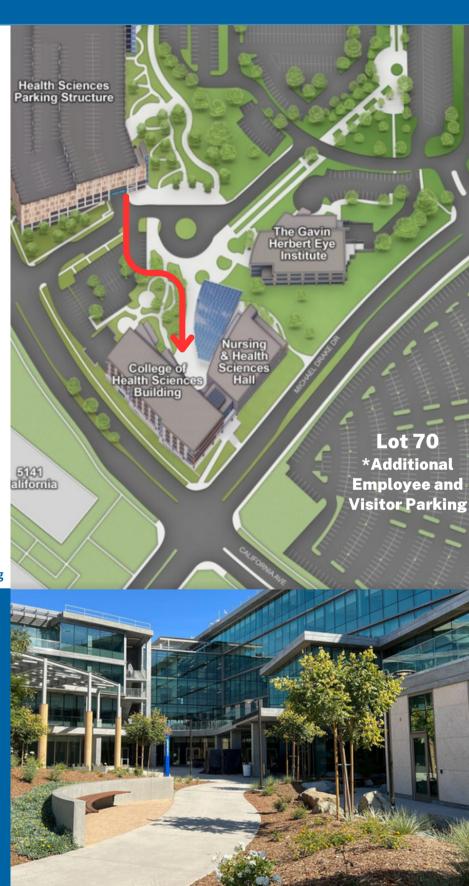

#### **Health Sciences Parking Structure** (Patient, Employee, and Visitor)\*

Park at the structure and walk towards the first floor clinic entrance (walking guide shown by red line on right)

#### From Lot 70 (Additional Employee and Visitor Parking)

Use the crosswalk at the intersection of Michael Drake Drive and California Ave. Turn right after crossing and enter the building entrance (2nd floor) on Michael Drake Drive.